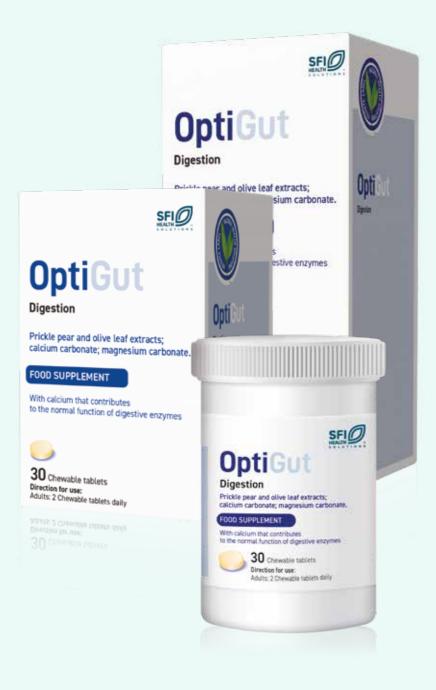

# **OptiGut**

#### **OptiGut supports healthy digestive function improving gastrointestinal** health.

OptiGut is a supplement containing a peculiar botanical extract of prickle pear and olive leaf blended with calcium and magnesium carbonate salts. The ingredients contribute to protect the gastric mucosa from damage and inflammation exerting a beneficial modulating effect on the gut intestinal microflora.

Available in 30 or 60 chewable tablets in a plastic jar.

Who is it for? 18-65 years

#### How is it taken?

2 tabs/day for at least 8 weeks.

#### Ingredients

Blended botanical extract of prickle pear cladode and olive leaf, magnesium carbonate, calcium carbonate.

## **Benefits**

No added sugar