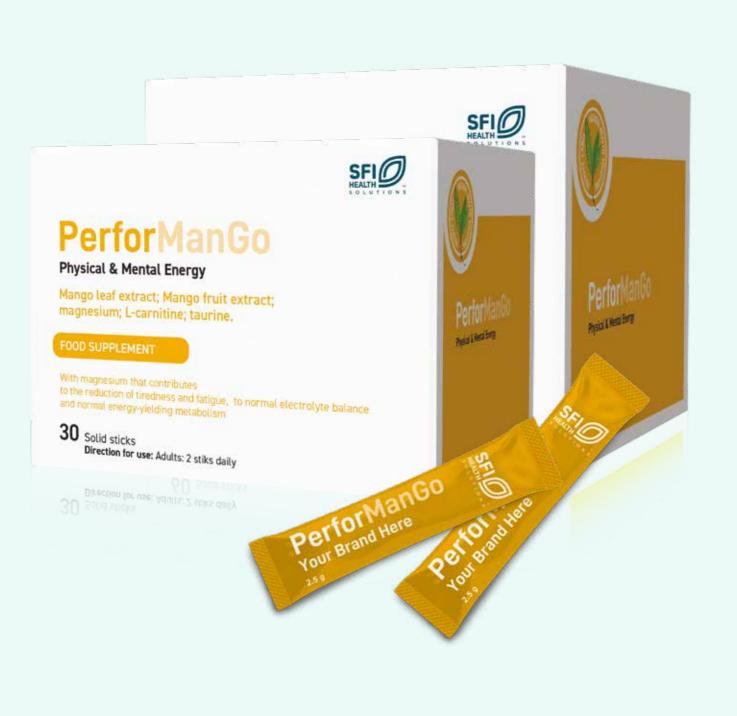

# PerforManGo

#### PerforManGO supports today's active people improving both mental alertness and physical performance.

PerforManGo is a blend of multiple natural ingredients that are beneficial for mental and physical energy: a patented mango extract with proven stimulant effects is combined with magnesium, L-carnitine and taurine to support vigor and reduce fatigue.

Available in 30 or 60 sticks of granules with folding box.

Who is it for? 18-65 years

#### How is it taken?

2 sticks/day for at least 4 weeks.

#### Ingredients

Mango extract, magnesium, L-carnitine and taurine.

## **Benefits**

Caffeine free

Clinically proven